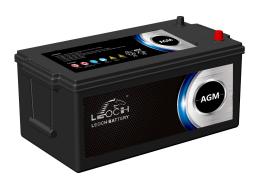

## **HEAVY DUTY AGM DUAL PURPOSE BATTERY**

LPM12-210HD (12V210Ah)

## **CHARACTERISTICS**

| Item                           |        | Specifications     |
|--------------------------------|--------|--------------------|
| Nominal Voltage                |        | 12V                |
| Nominal Capacity (20HR)        |        | 210Ah              |
| Reserve Capacity               |        | 450min             |
| Cold Cranking Amps@0°F (-18°C) |        | 1200A              |
| Dimension                      | Length | 517mm (20.4inches) |
|                                | Width  | 272mm (10.7inches) |
|                                | Height | 238mm (9.37inches) |
| Approx Weight                  |        | 63.0kg (138.9lbs)  |
| Terminal                       |        | 5                  |
| Cell layout                    |        | 3                  |
| Hold-Down                      |        | В0                 |
| Case                           |        | Black-PP Material  |
| Cover                          |        | Black-PP Material  |
| Handle                         |        | TS8                |

## **GENERAL FEATURES**

- Superior deep cycle performance
- Excellent start ability
- •Super capacity reach 330Ah
- •VRLA and maintenance-free design
- •Excellent vibration resistance EN V4
- · High charge acceptance, fast recharge
- •OE quality certification