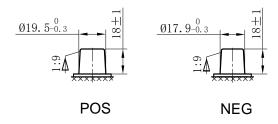

## **CHARACTERISTICS**

| Item                           |        | Specifications     |
|--------------------------------|--------|--------------------|
| Nominal Voltage                |        | 12V                |
| Nominal Capacity (20HR)        |        | 210Ah              |
| Reserve Capacity               |        | 450min             |
| Cold Cranking Amps@0°F (-18°C) |        | 1200A              |
| Dimension                      | Length | 517mm (20.4inches) |
|                                | Width  | 272mm (10.7inches) |
|                                | Height | 238mm (9.37inches) |
| Approx Weight                  |        | 63.0kg (138.9lbs)  |
| Terminal                       |        | 5                  |
| Cell layout                    |        | 3                  |
| Hold-Down                      |        | В0                 |
| Case                           |        | Black-PP Material  |
| Cover                          |        | Black-PP Material  |
| Handle                         |        | TS8                |